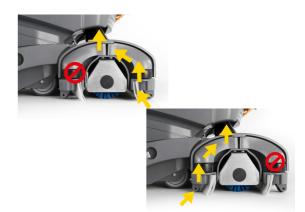

### DRIES AS WELL AS IT SCRUBS

Drive forward or backward with the same fantastic drying results! Perfectly dry floor in one pass

Patented Twin Squeegee System