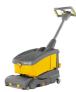

# THE ROLLY

Compact Walk-Behind Scrubber Dyer: Rolly NRG Series

ROLLY NF

PRICE \$3,899

24V Battery 1-Year Warranty 13" Cylindrical Brush 16.5" Squeegee Width Weighs 60lbs with Batteries Stand Alone Charging System 2.9 Gallon Cleaning Solution Tank 3.17 Gallon Recovery Solution Tank Cleans approximately 4,330 f<sup>2</sup> / hour

### FITS IN TIGHT SPOTS

Narrow 17" width gets to work in any space Swivel wheels add maneuverability Change Handle Position to clean anywhere

No more dirt in tiny spaces!

### GOES WHERE YOU CLEAN

60lbs: Easy to transport and store Only 54dbA when running, quieter than an average conversation!

Quiet enough for occupied areas