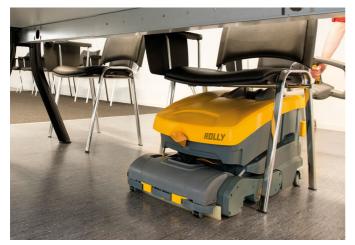

### FITS IN TIGHT SPOTS

Narrow 17" width gets to work in any space Swivel wheels add maneuverability Change Handle Position to clean anywhere

No more dirt in tiny spaces!

### GOES WHERE YOU CLEAN

60lbs: Easy to transport and store Only 54dbA when running, quieter than an average conversation!

Quiet enough for occupied areas