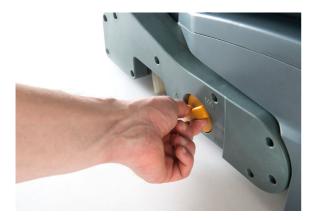

### SCRUBS THE DEEPEST DIRT

Cylindrical brush deck 3 different Down Pressure options Simple knob adjustment

Adjustable Down Pressure