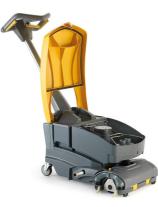

# THE ROLLY

Compact Walk-Behind Scrubber Dyer: Rolly NRG Series

ROLLY NF

PRICE \$3,899

24V Battery 1-Year Warranty 13" Cylindrical Brush 16.5" Squeegee Width Weighs 60lbs with Batteries Stand Alone Charging System 2.9 Gallon Cleaning Solution Tank 3.17 Gallon Recovery Solution Tank Cleans approximately 4,330 f<sup>2</sup> / hour

### ROLLY NRG