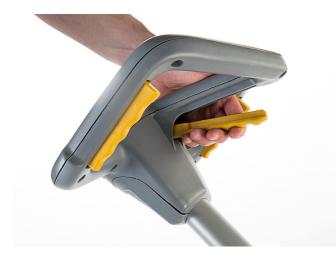

### LOCKS WHERE YOU LIKE IT

Set the handle at exactly the right height and angle for you; find the sweet spot and lock the lever for all-day cleaning comfort.

Works with you, not against you